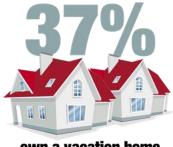

### **Mexico**

own a vacation home

are 3+ person household

own a vacation home